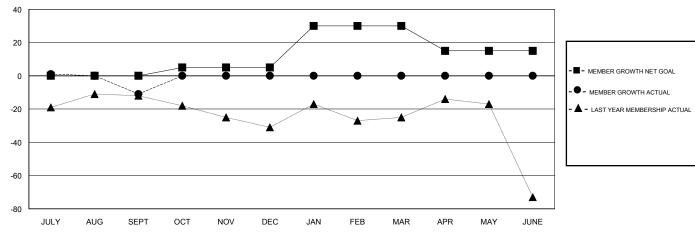

## GOALS AND ACTUAL MEMBERS CUMULATIVE

| DROPPED CLUBS: 0  DROPPED MEMBERS |    | 12 CLUBS OF 66 ADDED 1 OR MORE<br>NEW MEMBERS | GENDER DISTRIBUTION  MALE 1,118 (69.10%)  FEMALE 500 (30.90%)  Women Percentage Fiscal Year Goal: 32% |     |
|-----------------------------------|----|-----------------------------------------------|-------------------------------------------------------------------------------------------------------|-----|
| DECEASED                          | 9  | CLICK HERE FOR CUMULATIVE                     | TOTAL FAMILY UNIT MEMBERS                                                                             | 251 |
| CLUB CANCELLED                    | 0  | MEMBERSHIP DATA                               |                                                                                                       | 132 |
| OTHER                             | 31 |                                               | FAMILY MEMBERS PAYING HALF DUES                                                                       | 132 |
| TOTAL                             | 40 |                                               |                                                                                                       |     |